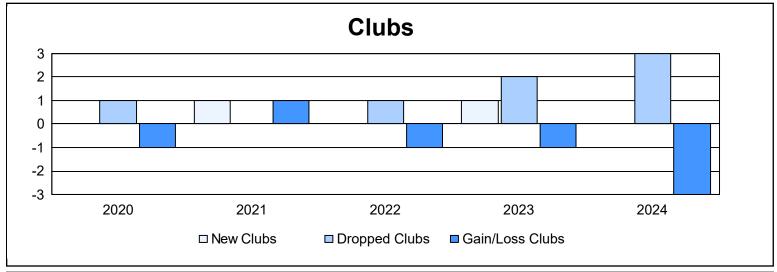

District LA 2

As of June 2024 Cumulative

| Year      | New<br>Clubs | Dropped<br>Clubs | Gain/<br>Loss<br>Clubs | New<br>Members | Charter<br>Members | Reinstate<br>Members | Transfer<br>Members | Total<br>Member<br>Added | Total<br>Members<br>Dropped | Gain/<br>Loss<br>Members |
|-----------|--------------|------------------|------------------------|----------------|--------------------|----------------------|---------------------|--------------------------|-----------------------------|--------------------------|
| 2019-2020 | 0            | 1                | -1                     | 64             | 0                  | 3                    | 0                   | 67                       | 139                         | -72                      |
| 2020-2021 | 1            | 0                | 1                      | 113            | 34                 | 5                    | 1                   | 153                      | 143                         | 10                       |
| 2021-2022 | 0            | 1                | -1                     | 156            | 1                  | 3                    | 12                  | 172                      | 121                         | 51                       |
| 2022-2023 | 1            | 2                | -1                     | 88             | 28                 | 28                   | 1                   | 145                      | 218                         | -73                      |
| 2023-2024 | 0            | 3                | -3                     | 113            | 0                  | 5                    | 4                   | 122                      | 162                         | -40                      |
| Average   | 0            | 1                | -1                     | 107            | 13                 | 9                    | 4                   | 132                      | 157                         | -25                      |